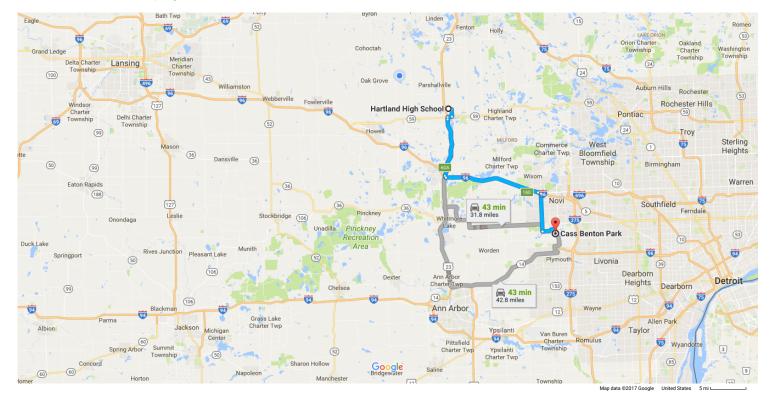

## Google Maps Hartland High School to Cass Benton Park, Northville, MI 48168

Please note that parking can be limited!

## Hartland High School

10635 Dunham Rd, Hartland, MI 48353

## Get on US-23 S from Clark Rd and M-59 W

| t                                                                              | 1.  | Head east on Dunham Rd toward Hidden Creek Dr                | 5 min (2.2 mi)      |
|--------------------------------------------------------------------------------|-----|--------------------------------------------------------------|---------------------|
| L+                                                                             | 2.  | . Turn right onto Clark Rd                                   | 0.4 mi              |
| r                                                                              | 3.  | . Turn right onto M-59 W                                     | 0.9 mi              |
| *                                                                              | 4.  | . Use the left 2 lanes to turn left to merge onto US-23 S    | 0.5 mi              |
|                                                                                |     |                                                              | 0.3 mi              |
| Follow US-23 S and I-96 E to Beck Rd in Novi. Take exit 160 from I-96 E        |     |                                                              |                     |
| \$                                                                             | 5.  | Merge onto US-23 S                                           | 7.4 mi              |
| Ň                                                                              | 6.  | Use the left lane to take exit 60A for I-96 E toward Detroit |                     |
| ľ                                                                              | 7.  | Keep left at the fork and merge onto I-96 E                  | 0.3 mi              |
| ۴                                                                              | 8.  | . Use the right lane to take exit 160 toward Novi            | ———— 12.1 mi        |
|                                                                                |     |                                                              | 0.4 mi              |
| Continue on Beck Rd. Drive to Edward N Hines Dr in Northville Charter Township |     |                                                              |                     |
| \$                                                                             | 9.  | Merge onto Beck Rd                                           | ——— 14 min (7.0 mi) |
| 1                                                                              | 10. | 0. Turn left onto W Seven Mile Rd                            | 4.8 mi              |
| t                                                                              | 11. | 1. Continue onto Edward N Hines Dr                           | 1.7 mi              |
|                                                                                |     |                                                              | 0.4 mi              |

## Cass Benton Park

Northville, MI 48168

These directions are for planning purposes only. You may find that construction projects, traffic, weather, or other events may cause conditions to differ from the map results, and you should plan your route accordingly. You must obey all signs or notices regarding your route.